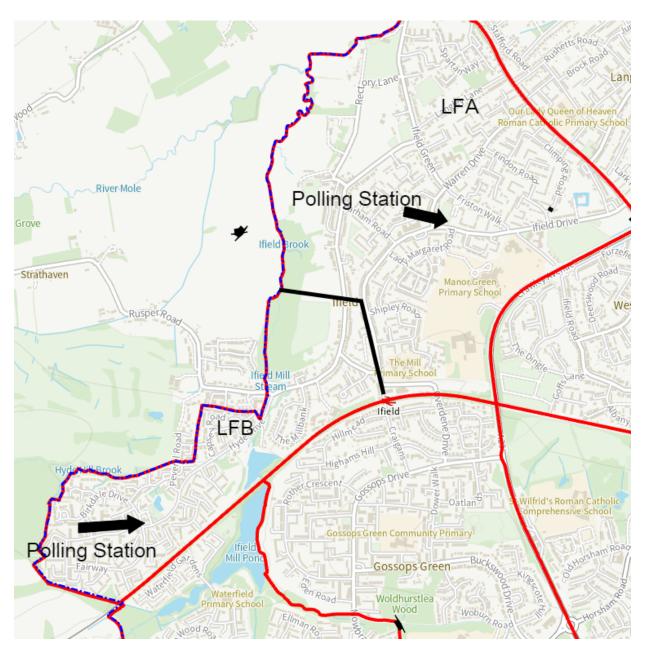

## **Ifield Ward**

Polling District LFA Change Proposed

Polling Place: Ifield Community Centre, Ifield Drive.

Electors: 4308 Postal Voters: 1040

Polling District LFB Change Proposed Polling Place: Wybourne Community Centre, Hyde Drive.

Electors: 2820 Postal Voters: 580