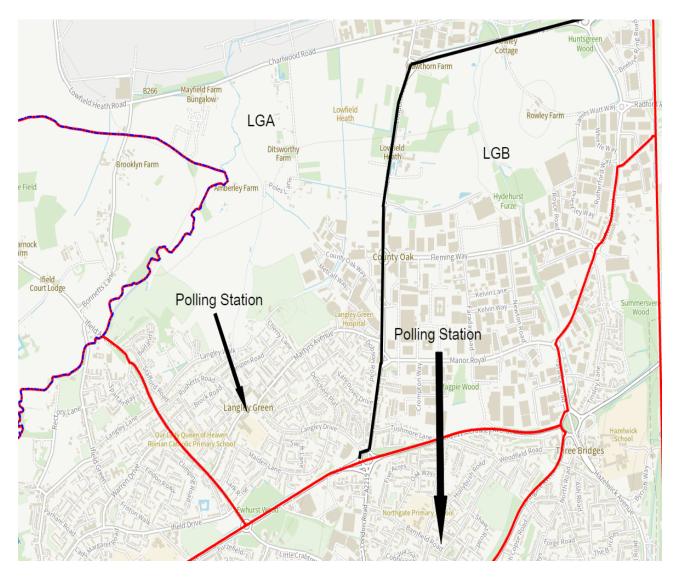

## **Langley Green & Tushmore Ward**

Polling District LGA No Change Proposed

Polling Place: The Langley Centre, Stagelands.

Electors: 5529 Postal Voters: 987

Polling District LGB No Change Proposed

Polling Place: Northgate Community Centre, Barnfield Road.

Electors: 508
Postal Voters: 110