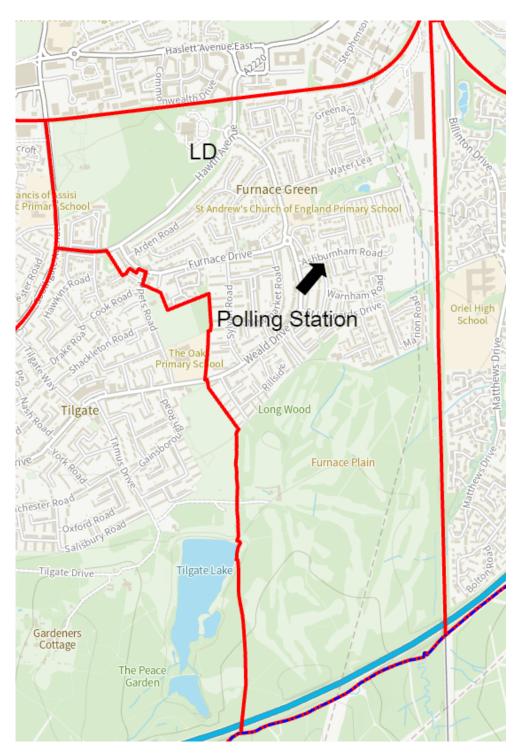

## **Furnace Green Ward**

Polling District LD No Change Proposed

Polling Place: Furnace Green Community Centre,

Ashburnham Road. Electors: 4444
Postal Voters: 1141