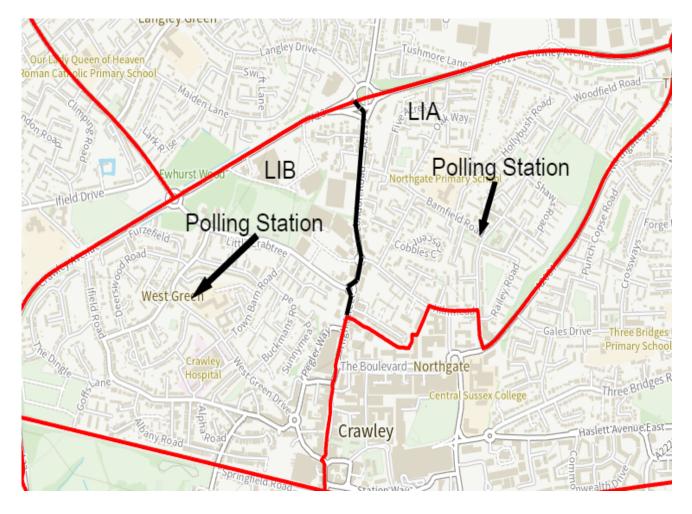

## Northgate & West Green Ward

Polling District LIA No Change Proposed

Polling Place: Northgate Community Centre, Barnfield Road.

Electors: 3475 Postal Voters: 674

Polling District LIB No Change Proposed

Polling Place: The Charis Centre, West Green

Electors: 4136 Postal Voters: 877