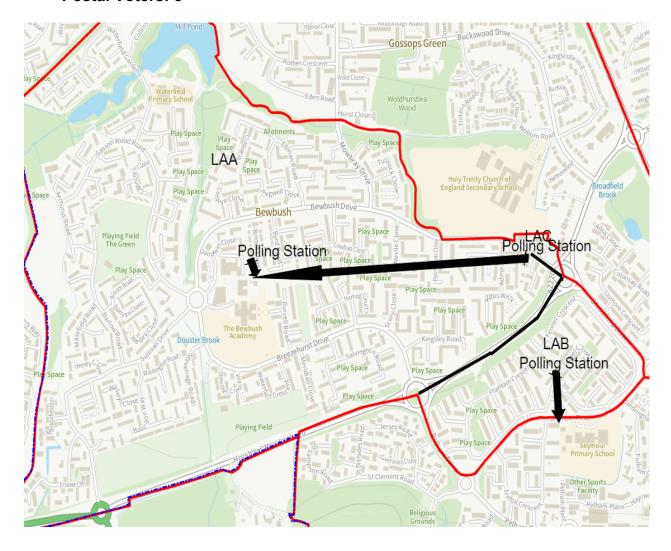

## **Bewbush & North Broadfield Ward**

Polling District LAA No Change Proposed

Polling Place: Bewbush Centre Dorsten Square.

Electors: 6132 Postal Voters: 1098

Polling District LAB No Change Proposed

Polling Place: Broadfield Scout Hut, Seymour Road.

Electors: 921

Postal Voters: 206

Polling District LAC No Change Proposed

Polling Place: Bewbush Centre, Dorsten Square.

Electors: 37
Postal Voters: 5