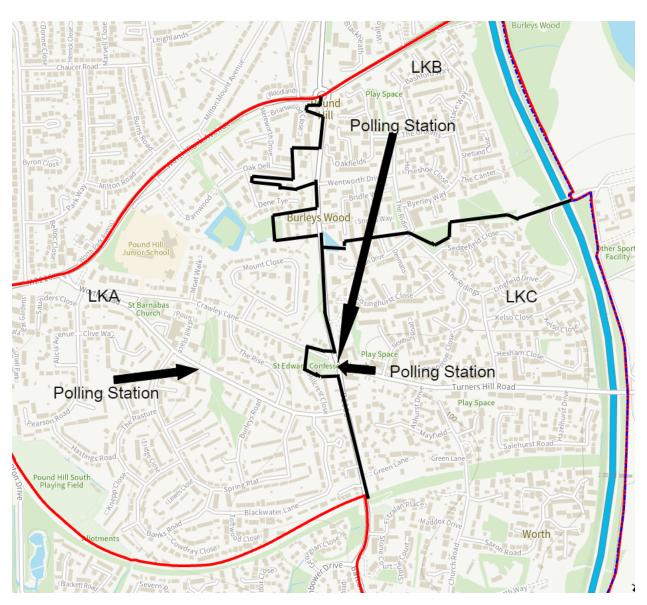

#### **Pound Hill South & Worth Ward**

Polling District LKA No Change Proposed

Polling Place: Pound Hill Community Centre, Worth Road.

Electors: 2767 Postal Voters: 615

Polling District LKB No Change Proposed

Polling Place: St. Edward the Confessor Church Hall,

Hillcrest Close.
Electors: 1131
Postal Voters: 282

Polling District LKC No Change Proposed

Polling Place: St. Edward the Confessor Church Hall,

Hillcrest Close.
Electors: 2308
Postal Voters: 651