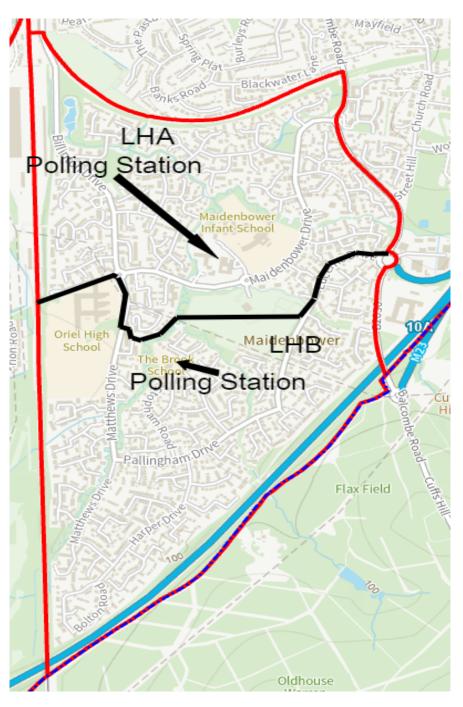

## **Maidenbower Ward**

Polling District LHA No Change Proposed

Polling Place: Maidenbower Community Centre,

Harvest Road. Electors: 2829 Postal Voters: 659

Polling District LHB No Change Proposed

Polling Place: The Brook School, Salterns Road.

Electors: 3904 Postal Voters: 1105