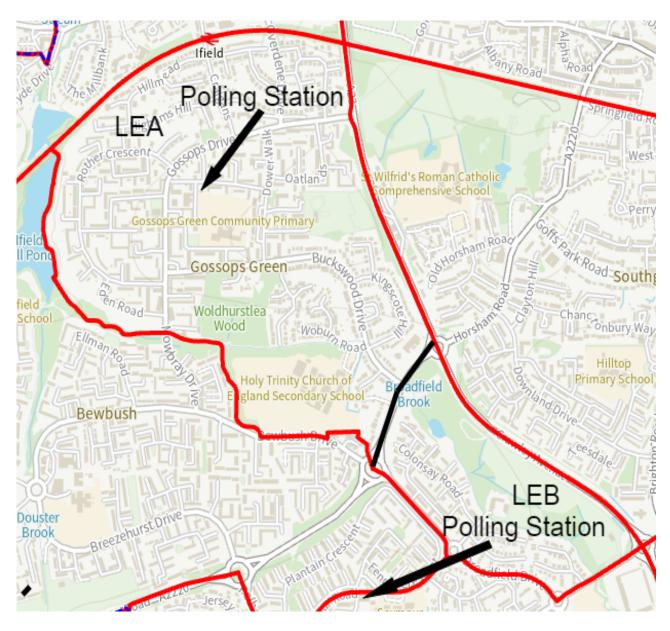

#### **Gossops Green & Northeast Broadfield Ward**

Polling District LEA No Change Proposed

Polling Place: Gossops Green Community Centre,

Capel Lane. Electors: 3863 Postal Voters: 899

Polling District LEB No Change Proposed

Polling Place: Broadfield Scout Hut, Seymour Road.

Electors: 794 Postal Voters: 280