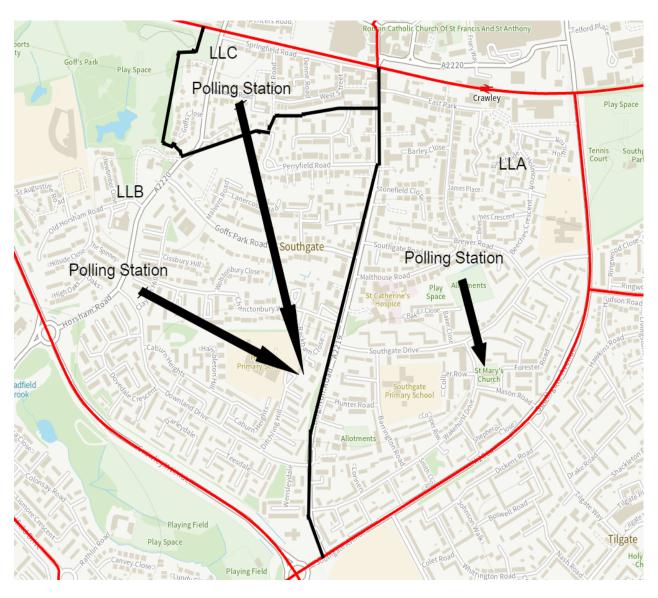

## **Southgate Ward**

Polling District LLA No Change Proposed

Polling Place: St Marys Church Hall, Wakehurst Drive.

Electors: 3000 Postal Voters: 734

Polling District LLB No Change Proposed

Polling Place: Southgate Community Centre, Ditchling Hill.

Electors: 2909 Postal Voters: 850

Polling District LLC No Change Proposed

Polling Place: Southgate Community Centre, Ditchling Hill.

Electors: 648 Postal Voters: 195