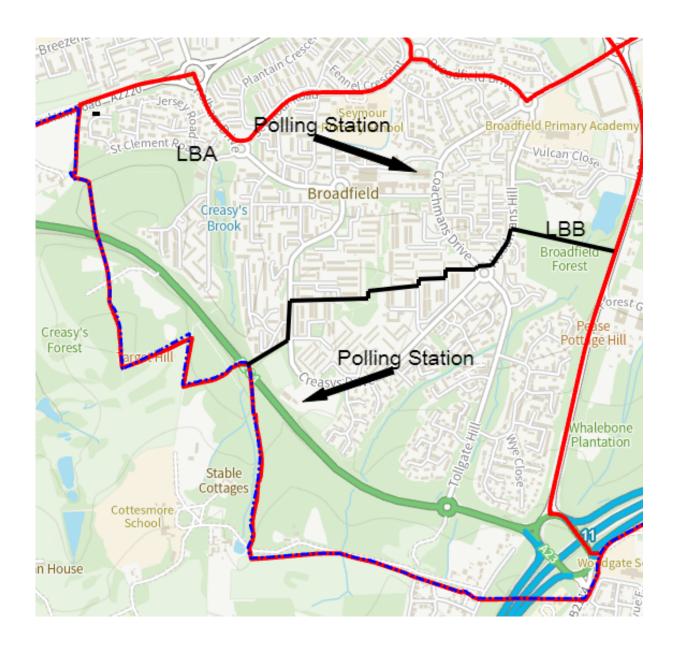

## **Broadfield Ward**

Polling District LBA No Change Proposed
Polling Place: Broadfield Youth and Community Centre Broadfield Barton.

Electors: 4585 Postal Voters: 905

Polling District LBB No Change Proposed Polling Place: Creasy's Drive Adventure Playground, Creasy's Drive

Electors: 2684 Postal Voters: 684