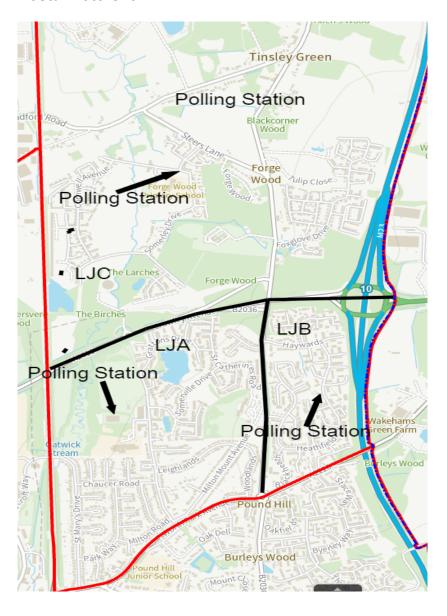

## Pound Hill North & Forge Wood Ward

Polling District LJA No Change Proposed

Polling Place: Grattons Indoor Bowls Club, Grattons Drive.

Electors: 2912 Postal Voters: 712

Polling District LJB No Change Proposed

Polling Place: Wakehams Green Community Centre,

Wakehams Green Drive.

Electors: 1685 Postal Voters: 305

Polling District LJC No Change Proposed

Polling Place: Forge Wood Community Centre, Somerley Drive

Electors: 2477 Postal Voters: 577