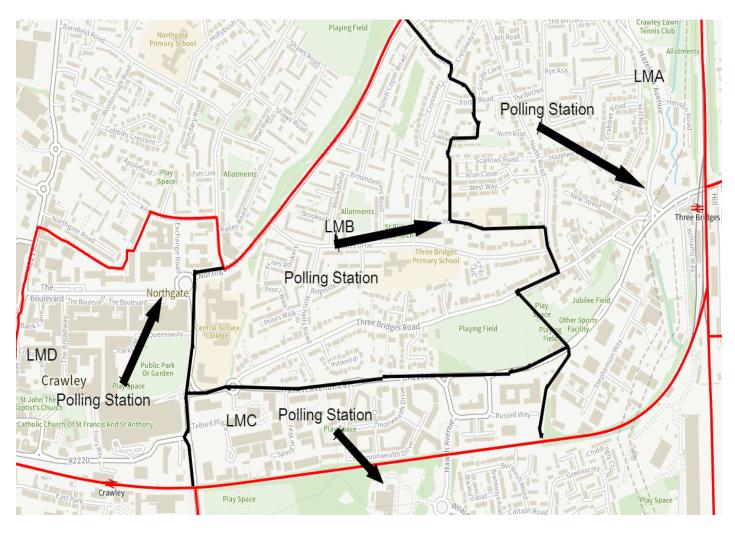

## **Three Bridges Ward**

Polling District LMA No Change Proposed

Polling Place: Montefiore Institute, Hazelwick Road.

Electors: 2759 Postal Voters: 703

Polling District LMB No Change Proposed

Polling Place: Three Bridges Community Centre, Gales Place.

Electors: 1875 Postal Voters: 504

Polling District LMC No Change Proposed

Polling Place: The Hawth, Hawth Avenue.

Electors: 1323 Postal Voters: 267

Polling District LMD No Change Proposed

Polling Place: Town Hall, The Boulevard

Electors: 590 Postal Voters: 104